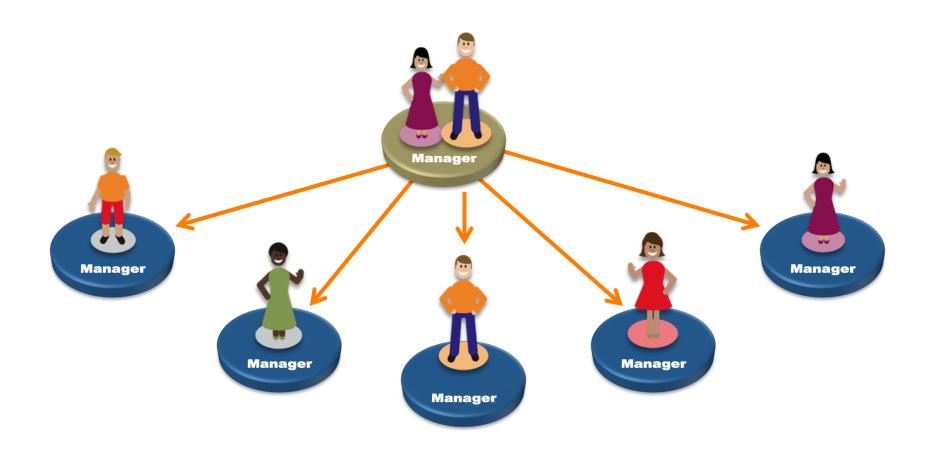

# **Team Leading**

Manager Income 15–25 Retailers = €/£1,000 - €/£3,000+ pm 7 - 12 hours per week

# **Royalty Opportunity**

Royalty Income 2 -5 Managers = €/£2k - €/£10k++ pm 15 - 25 hours per week