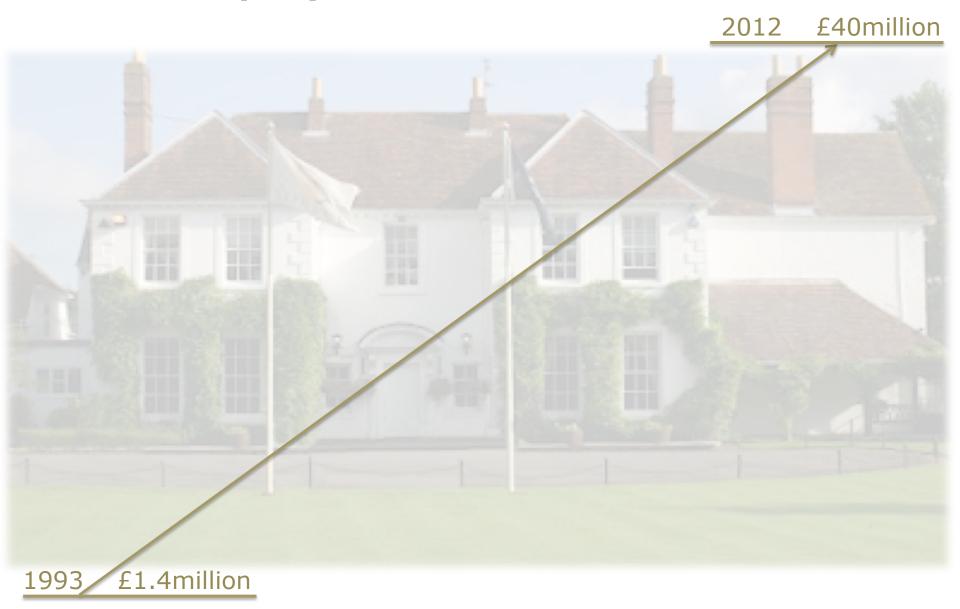

A truly remarkable opportunity



2012 \$2.6billion **Forever Living Products International** 

1978 \$8.4million

# **Forever Living Products International**





# **The UK Company**



# The UK Company



# The UK Company



#### **4 Profit Centre's**

#### Retailing

€/£100 - €/£500pm 2-5 hrs pw

#### **Royalty Income**

€/£2,000 - €/£10,000++pm 15-25 hrs pw

Creating Futures....

Building Dreams!!

#### **Team Leading**

€/£1,000 - €/£3,000pm 7-12 hrs pw **Incentives Program** 

# Retailing



20 - 30 customers = €/£100 - €/£500pm 3 - 5 hours per week

# **Team Leading**



Manager Income 15–25 Retailers = €/£1,000 - €/£3,000+ pm 7 - 12 hours per week

# **Royalty Opportunity**



Royalty Income 2 -5 Managers = €/£2k - €/£10k++ pm 15 - 25 hours per week

#### **Incentives**



Car Plan €/£263 - €/£525pm



**International Travel** 

# **Global Chairman's Bonus Scheme**









7 - 12 hours per week









# If you want something different, you have to do something