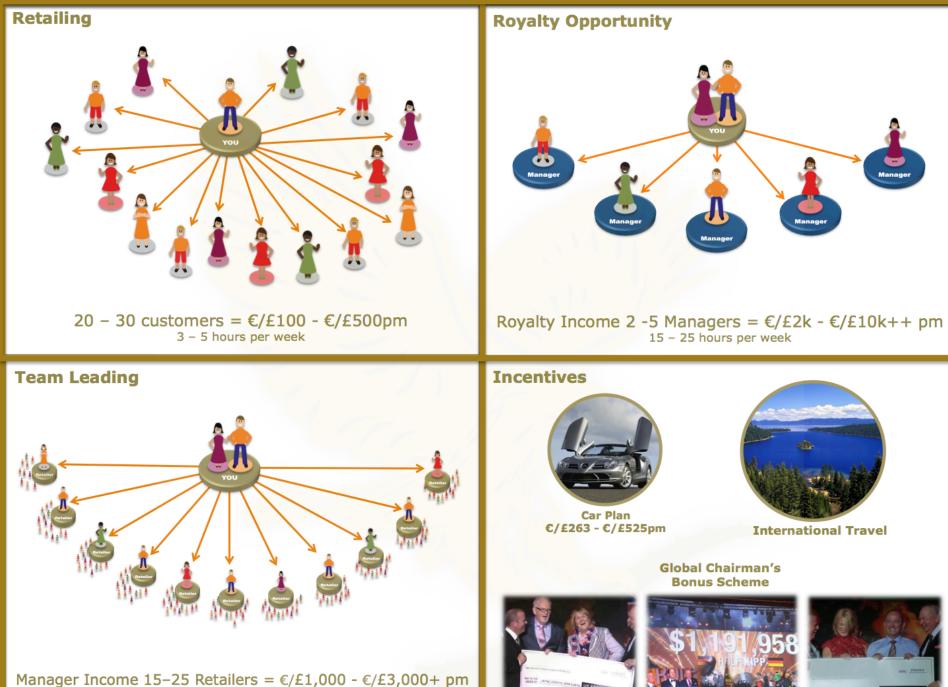

#### **4 Profit Centre's**

#### Retailing

€/£100 - €/£500pm 2-5 hrs pw

#### **Royalty Income**

€/£2,000 - €/£10,000++pm 15-25 hrs pw

Creating Futures....

Building Dreams!!

#### **Team Leading**

€/£1,000 - €/£3,000pm 7-12 hrs pw **Incentives Program** 

# Retailing

20 - 30 customers = €/£100 - €/£500pm 3 - 5 hours per week

# **Team Leading**

Manager Income 15–25 Retailers = €/£1,000 - €/£3,000+ pm 7 - 12 hours per week

# **Royalty Opportunity**

Royalty Income 2 -5 Managers = €/£2k - €/£10k++ pm 15 - 25 hours per week

#### **Incentives**

Car Plan €/£263 - €/£525pm

**International Travel** 

# **Global Chairman's Bonus Scheme**

7 - 12 hours per week