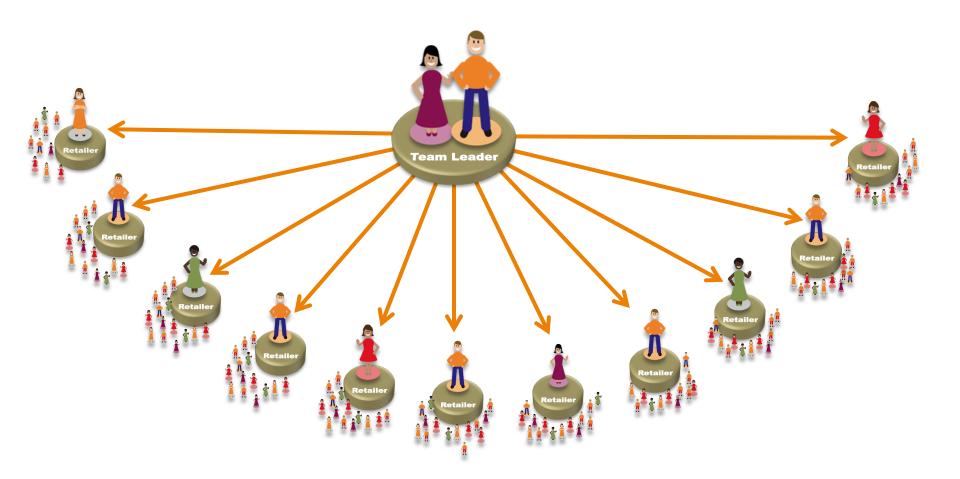

# **Team Leading**

Manager Income 15–25 Retailers = €/£1,000 - €/£3,000+ pm 7 - 12 hours per week

# **Royalty Opportunity**

Royalty Income 2 -5 Managers = €/£2k - €/£10k++ pm 15 - 25 hours per week