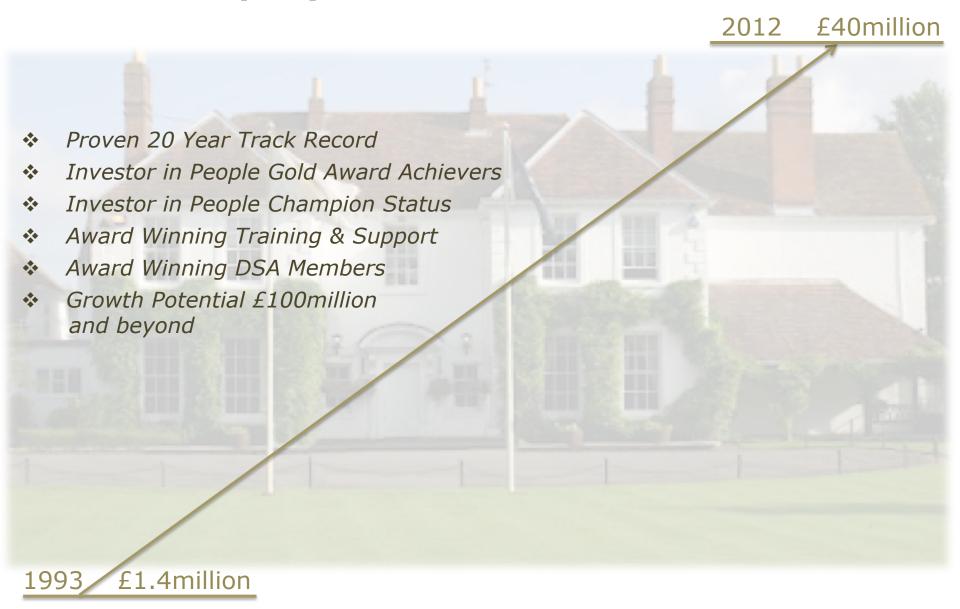

A truly remarkable opportunity

2012 \$2.6billion **Forever Living Products International** 

1978 \$8.4million