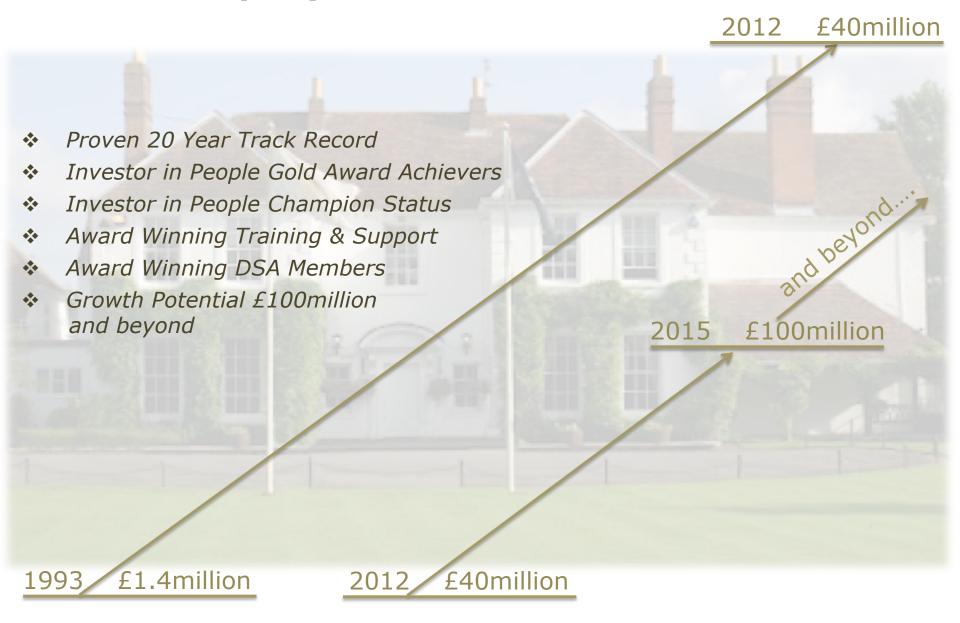

A truly remarkable opportunity

2012 \$2.6billion **Forever Living Products International** 

1978 \$8.4million